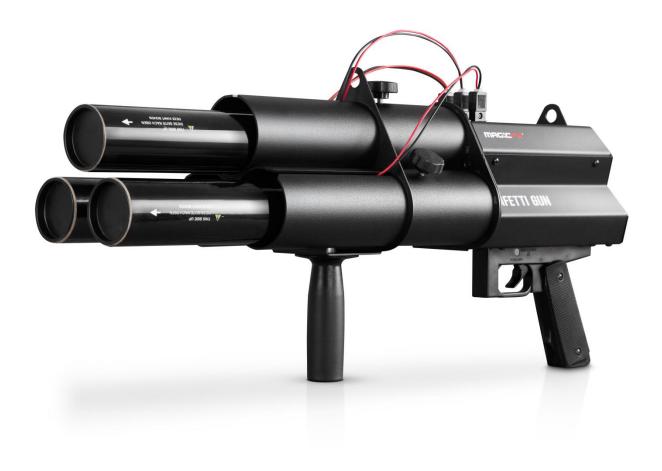

## **PRODUCTINFO**

MAGICFX® Confetti Gun

### 4. PARTS

- 1. Cannon holders
- Shoulder strap hole 2.
- 3. Cannon nut
- 4. Handle
- 5. Cannon connectors
- 6. Indicator LED's
- 7. Shoulder strap hole
- 8. Charging indicator
- 9. Safety catch
- 10. Trigger
- 11. Trigger handle12. Power input
- 13. Mode switch
- 14. Power switch
- 15. Battery indicator
- 16. Laser switch