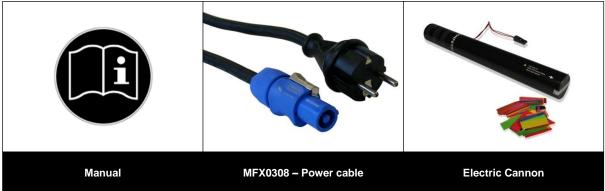

#### 2.2 NECESSARY ACCESSORIES

The following parts belong to the Confetti Gun:

Table 2.1

### 2.3 CANNONS

The Confetti Gun offers the possibility to work with approved electric confetti and streamer cannons. The Confetti Gun is not suitable for cannons other than those described below.

Table 2.2

The following types of electric cannons are possible:

| TYPE CANNON | CONTENT CANNON LENGTH |      | OUTPUT      |
|-------------|-----------------------|------|-------------|
|             | CONFETTI (150g)       | 40CM | 5M          |
|             | STREAMERS (150g)      | 40CM | 12M         |
|             | CONFETTI (300g)       | 80CM | 12 <b>M</b> |
|             | STREAMERS (300g)      | 80CM | 20M         |