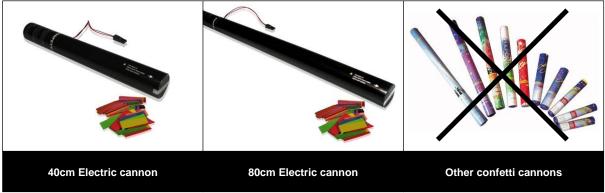

### 2.3 CANNONS

The Confetti Gun offers the possibility to work with approved electric confetti and streamer cannons. The Confetti Gun is not suitable for cannons other than those described below.

Table 2.2

The following types of electric cannons are possible:

| TYPE CANNON | CONTENT CANNON LENGTH |      | OUTPUT      |
|-------------|-----------------------|------|-------------|
|             | CONFETTI (150g)       | 40CM | 5M          |
|             | STREAMERS (150g)      | 40CM | 12M         |
|             | CONFETTI (300g)       | 80CM | 12 <b>M</b> |
|             | STREAMERS (300g)      | 80CM | 20M         |

Table 2.3

All pre-filled cannons are for one-time use only.

| $\triangle$ | DANGER WARNING: Metallic products are heavier and will therefore have a larger output.                                                                                                     |  |
|-------------|--------------------------------------------------------------------------------------------------------------------------------------------------------------------------------------------|--|
| $\triangle$ | DANGER WARNING: The electric cannons contain pressure containers which fire off the confetti/streamers under a lot of pressure. Therefore always make sure there is a free shooting range. |  |