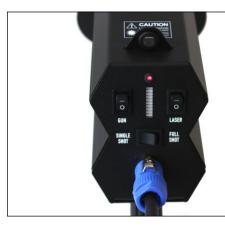

### 4. PARTS

- 1. Cannon holders
- Shoulder strap hole 2.
- 3. Cannon nut
- 4. Handle
- 5. Cannon connectors
- 6. Indicator LED's
- 7. Shoulder strap hole
- 8. Charging indicator
- 9. Safety catch
- 10. Trigger
- 11. Trigger handle12. Power input
- 13. Mode switch
- 14. Power switch
- 15. Battery indicator
- 16. Laser switch