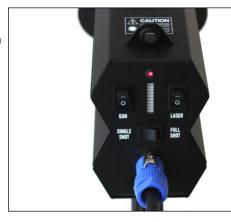

### 4. PARTS

- 1. Cannon holders
- Shoulder strap hole 2.
- 3. Cannon nut
- 4. Handle
- 5. Cannon connectors
- 6. Indicator LED's
- 7. Shoulder strap hole
- 8. Charging indicator
- 9. Safety catch
- 10. Trigger
- 11. Trigger handle12. Power input
- 13. Mode switch
- 14. Power switch
- 15. Battery indicator
- 16. Laser switch