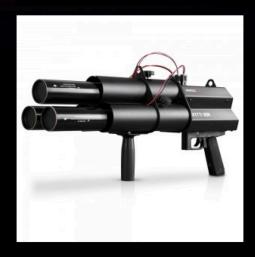

# MAGICFX® CONFETTI GUN

## **PRODUCTINFO**

MAGICFX® Confetti Gun

#### 1. FOREWORD

Congratulations! You have bought a great new product from MAGICFX®.

The MAGIC FX Confetti Gun is a new handheld product designed for safely shooting MAGIC FX confetti and streamer cannons. The Confetti Gun automatically detects the inserted cannons and displays if they are ready to be shot. The Confetti Gun is also equipped with a red laser for aiming.

#### 2.1 DESCRIPTION AND APPLICATION OF THE CONFETTI GUN

The Confetti Gun is a confetti shooting system which has been specially developed to easily shoot electric cannons.

The Confetti Gun can be used with electric confetti cannons as well as with electric streamer cannons.

### 4. PARTS

- 1. Cannon holders
- Shoulder strap hole 2.
- 3. Cannon nut
- 4. Handle
- 5. Cannon connectors
- 6. Indicator LED's
- 7. Shoulder strap hole
- 8. Charging indicator
- 9. Safety catch
- 10. Trigger
- 11. Trigger handle12. Power input
- 13. Mode switch
- 14. Power switch
- 15. Battery indicator
- 16. Laser switch