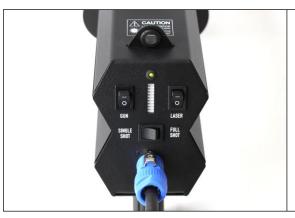

### 4. PARTS

- 1. Cannon holders
- Shoulder strap hole 2.
- 3. Cannon nut
- 4. Handle
- 5. Cannon connectors
- 6. Indicator LED's
- 7. Shoulder strap hole
- 8. Charging indicator
- 9. Safety catch
- 10. Trigger
- 11. Trigger handle12. Power input
- 13. Mode switch
- 14. Power switch
- 15. Battery indicator
- 16. Laser switch