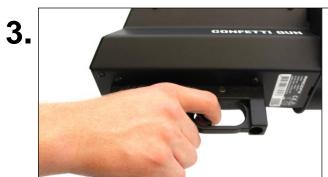

3.

Place the electric cannons in the cannon holder.

The electric cannon can detach itself through the pressure that is released during the shooting. Therefore always use the Cannon Clamp to secure it to the Confetti

4.

Secure the electric cannons with a screw nut which is situated on the sides of the holders.

Never turn the screw nuts tighter than necessary. This can damage the pressure pattern in the electric cannon.