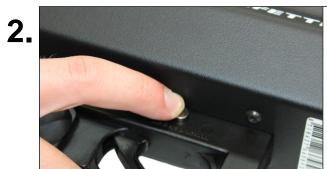

4.

Secure the electric cannons with a screw nut which is situated on the sides of the holders.

Never turn the screw nuts tighter than necessary. This can damage the pressure pattern in the electric cannon.