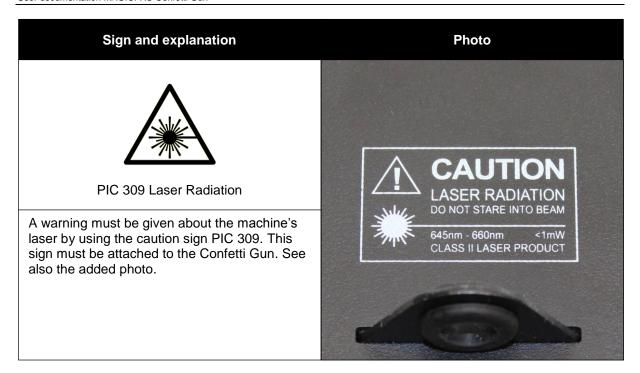

### Sign and explanation

PIC 307 Danger: high voltage

A warning must be given about the machine's high voltage by using the caution sign PIC 307. This sign must be attached to the Confetti Gun. See also the added photo.