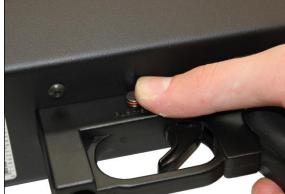

4.

Secure the electric cannons with a screw nut which is situated on the sides of the holders.

Never turn the screw nuts tighter than necessary. This can damage the pressure pattern in the electric cannon.