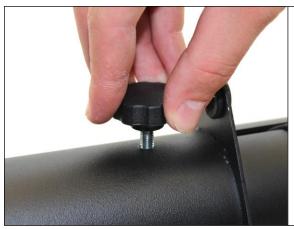

3.

Place the electric cannons in the cannon holder.

The electric cannon can detach itself through the pressure that is released during the shooting. Therefore always use the Cannon Clamp to secure it to the Confetti

4.

Secure the electric cannons with a screw nut which is situated on the sides of the holders.

Never turn the screw nuts tighter than necessary. This can damage the pressure pattern in the electric cannon.