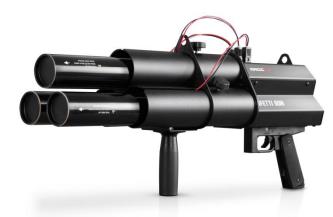

# MAGICFX® CONFETTI GUN

## **PRODUCTINFO**

MAGICFX® Confetti Gun

#### 1. FOREWORD

Congratulations! You have bought a great new product from MAGICFX®.

The MAGIC FX Confetti Gun is a new handheld product designed for safely shooting MAGIC FX confetti and streamer cannons. The Confetti Gun automatically detects the inserted cannons and displays if they are ready to be shot. The Confetti Gun is also equipped with a red laser for aiming.

#### 2.1 DESCRIPTION AND APPLICATION OF THE CONFETTI GUN

The Confetti Gun is a confetti shooting system which has been specially developed to easily shoot electric cannons.

The Confetti Gun can be used with electric confetti cannons as well as with electric streamer cannons.

### 4. PARTS

- 1. Cannon holders
- Shoulder strap hole 2.
- 3. Cannon nut
- 4. Handle
- 5. Cannon connectors
- 6. Indicator LED's
- 7. Shoulder strap hole
- 8. Charging indicator
- 9. Safety catch
- 10. Trigger
- 11. Trigger handle12. Power input
- 13. Mode switch
- 14. Power switch
- 15. Battery indicator
- 16. Laser switch