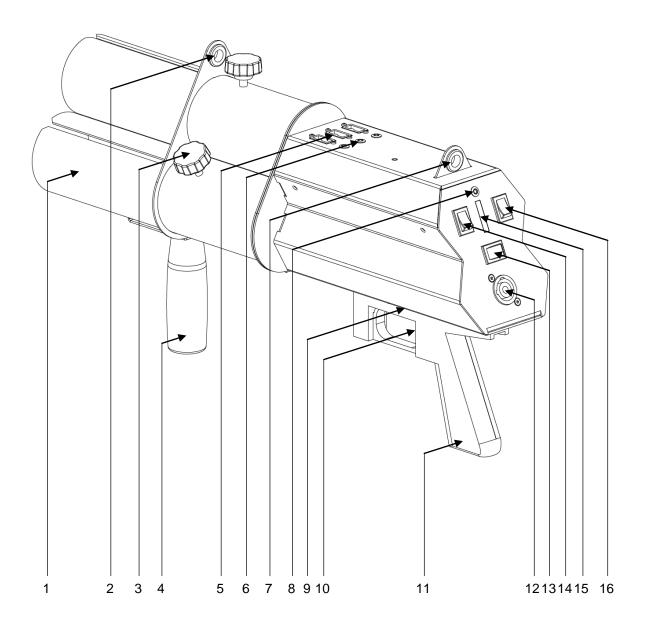

### 4. PARTS

- 1. Cannon holders
- Shoulder strap hole 2.
- 3. Cannon nut
- 4. Handle
- 5. Cannon connectors
- 6. Indicator LED's
- 7. Shoulder strap hole
- 8. Charging indicator
- 9. Safety catch
- 10. Trigger
- 11. Trigger handle12. Power input
- 13. Mode switch
- 14. Power switch
- 15. Battery indicator
- 16. Laser switch