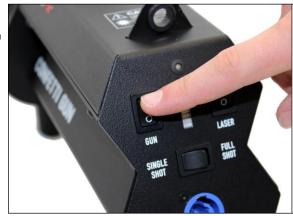

### 8. USAGE

For using the Confetti Gun take the following steps:

1.

Turn on the Confetti Gun, the indicator LED's will all blink twice to test if the LED's are working. If there are any cannons plugged in and the gun is in single shot mode the left most LED starts blinking indicating the cannon is ready to be shot. In full shot mode all LED's where a cannon is connected start to blink.

If the safety pin is enabled you can remove it by pushing the pin to the left. To restore the safety, push the pin back to the right side.

Pull the trigger to shoot the first or all the cannon's depending on which mode the Confetti Gun is. Repeat to shoot all the cannon's.