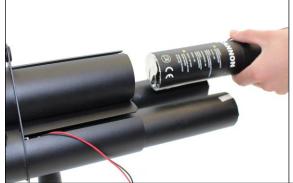

### 3.4 LIPO BATTERY

The Confetti Gun is equipped with a lithium polymer (LiPo) battery which enables the Confetti Gun to be used without constant power supply.

#### **WARNING:**

The MAGICFX® Confetti Gun may only be installed by adults and authorised persons.

Prepare the Confetti Gun for use as follows:

1.

You need to charge the Confetti Gun first.

To charge the Confetti Gun you need a powerCON cable. Connect the powerCON to the POWER INPUT and the other end to a power source (230V~50/60Hz)

The CHARGING BATTERY LED will light up when the battery is charged.

2.

When the Confetti Gun is fully charged the LED CHARGING BATTERY is green. U can now disconnect the Confetti Gun.

For the maximum battery life leave the Confetti Gun plugged in for 8 hours.