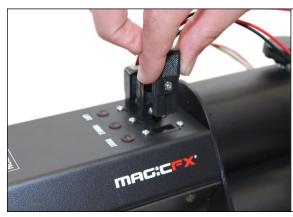

5.

Plug in the electric cannon connector in the right way into the connector on top of the Confetti Gun.

This connector has a slot which insures that the connector can be inserted in only one way.